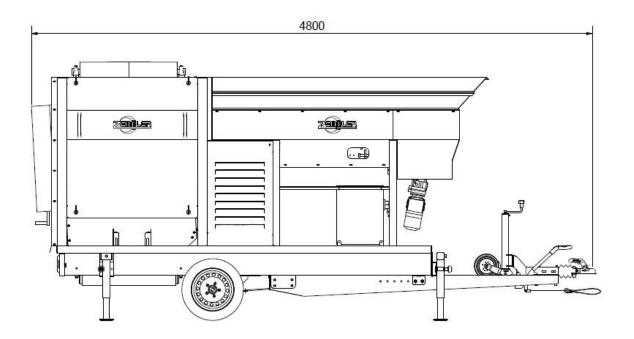

#### **TECHNICAL DESCRIPTION**

|  | Base frame:<br>chassis:                                                        | rubber suspension single axle                                           |   | Weight:                                                                             | max. 1,800 kg                       |  |
|--|--------------------------------------------------------------------------------|-------------------------------------------------------------------------|---|-------------------------------------------------------------------------------------|-------------------------------------|--|
|  | tires:                                                                         | 2 x 195/70 R13C,<br>load capacity each 900 kg<br>braking axle VGB 18-MV |   | Hitch:                                                                              |                                     |  |
|  | brake:                                                                         |                                                                         |   | Trailer hitch ball Ø 50 mm according ISO24347                                       |                                     |  |
|  |                                                                                |                                                                         |   | Dimensions:                                                                         |                                     |  |
|  | Feeder:                                                                        |                                                                         |   | Transportation:                                                                     |                                     |  |
|  | cubage:                                                                        | approx.1 m <sup>3</sup>                                                 |   | length:                                                                             | 4,800 mm                            |  |
|  | loading height:                                                                |                                                                         |   | width:                                                                              | 1,900 mm                            |  |
|  | loading length:                                                                | 2,350 mm                                                                |   | height:                                                                             | 2,200 mm                            |  |
|  | Feeding belt:                                                                  |                                                                         |   | Oneration                                                                           |                                     |  |
|  | belt width:                                                                    | 650 mm                                                                  |   | Operation:                                                                          | 4 900 mm                            |  |
|  | belt length:                                                                   | 2,000 mm                                                                |   | length:<br>width:                                                                   | 4,800 mm<br>2,900 mm                |  |
|  | belt type:                                                                     | smoother belt                                                           |   | height:                                                                             | 2,900 mm                            |  |
|  | belt speed:                                                                    | dispatchable                                                            |   | neight.                                                                             | 2,200 mm                            |  |
|  | profiled belt:                                                                 | possible                                                                |   | Conveyor belt fine fraction:                                                        |                                     |  |
|  |                                                                                |                                                                         |   | belt width:                                                                         | 800 mm                              |  |
|  | Single tromme                                                                  |                                                                         |   | belt length:                                                                        | 1,760 mm                            |  |
|  | surface:                                                                       | 3 m² (outer screening)                                                  |   | belt type:                                                                          | smooth belt, mechanic fold-away     |  |
|  | diameter:                                                                      | 900 mm                                                                  |   | drop off side:                                                                      | left                                |  |
|  | length:                                                                        | 1,500 mm                                                                |   | drop off height:                                                                    | 1,400 mm                            |  |
|  | speed:                                                                         | 18 U/min                                                                |   |                                                                                     |                                     |  |
|  | drive:                                                                         | smooth start, not adjustable                                            |   | Capacity:                                                                           | 5 - 20 m³/hour                      |  |
|  |                                                                                | direct over belt pulleys                                                | _ |                                                                                     | depending on condition of material, |  |
|  | Cleaning brush:                                                                |                                                                         |   |                                                                                     | mesh size and feeding               |  |
|  | diameter: 350 mm, self regular                                                 |                                                                         |   |                                                                                     |                                     |  |
|  | diameter.                                                                      |                                                                         |   | 2 fractions:                                                                        |                                     |  |
|  | Power:                                                                         |                                                                         |   | fine fraction:                                                                      | 2 - 80 mm, on demand                |  |
|  | electric drive (16A)                                                           |                                                                         |   | coarse fraction                                                                     | : up to a maximum 200 mm (standard) |  |
|  | power input approx. 5 kW (6,5 kVA) (standard)                                  |                                                                         |   | •                                                                                   |                                     |  |
|  | optional:                                                                      | petrol power generator 6,4 kW                                           |   | Screen materia                                                                      |                                     |  |
|  | •                                                                              | (not included)<br>5,6 kW<br>6,6 l                                       |   | sand, saw dust, wood chips, compost and recycling materials, stones and gravel sand |                                     |  |
|  | Prime power:                                                                   |                                                                         |   |                                                                                     |                                     |  |
|  | Tank capacity:                                                                 |                                                                         |   | Colour / Coats                                                                      |                                     |  |
|  | Weight:                                                                        | 79 kg                                                                   |   | polyurethane one-coat topcoat                                                       |                                     |  |
|  | Measures: 770 x 520 x 650 mm<br>For MS 1000 without additional electrical load |                                                                         |   | silo, engine cover and side covers:                                                 |                                     |  |
|  |                                                                                |                                                                         |   | RAL 6001 green                                                                      |                                     |  |
|  |                                                                                |                                                                         |   | chassis, screen                                                                     |                                     |  |
|  |                                                                                |                                                                         |   | RAL 7022 umbr                                                                       |                                     |  |
|  |                                                                                |                                                                         |   | conveyor belt frame:                                                                |                                     |  |

#### **DIMENSIONS TRANSPORTATION**