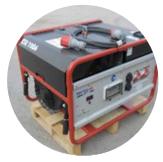

#### OPTIONS

Special lacquering

Ripped belt

Petrol power generator

External wire screens optional 2 to 80 mm

Illustration may contain extra charge options. All details are subject to technical modifications and future developments. Further distribution and any kind of publication is permitted only with written approval of the Zemmler Siebanlagen GmbH.