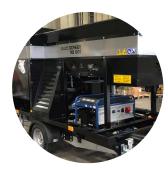

#### OPTIONS

Special lacquering

Ripped belt

Petrol power generator

External wire screens optional 2 to 80 mm

Illustration may contain extra charge options. All details are subject to technical modifications and future developments. Further distribution and any kind of publication is permitted only with written approval of the Zemmler Siebanlagen GmbH.