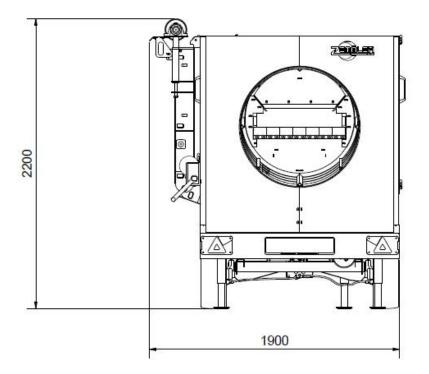

#### **TECHNICAL DESCRIPTION**

|  | Base frame:<br>chassis:                                                        | rubber suspension single axle                                           |   | Weight:                                                                             | max. 1,800 kg                       |  |
|--|--------------------------------------------------------------------------------|-------------------------------------------------------------------------|---|-------------------------------------------------------------------------------------|-------------------------------------|--|
|  | tires:                                                                         | 2 x 195/70 R13C,<br>load capacity each 900 kg<br>braking axle VGB 18-MV |   | Hitch:                                                                              |                                     |  |
|  | brake:                                                                         |                                                                         |   | Trailer hitch ball Ø 50 mm according ISO24347                                       |                                     |  |
|  |                                                                                |                                                                         |   | Dimensions:                                                                         |                                     |  |
|  | Feeder:                                                                        |                                                                         |   | Transportation:                                                                     |                                     |  |
|  | cubage:                                                                        | approx.1 m <sup>3</sup>                                                 |   | length:                                                                             | 4,800 mm                            |  |
|  | loading height:                                                                |                                                                         |   | width:                                                                              | 1,900 mm                            |  |
|  | loading length:                                                                | 2,350 mm                                                                |   | height:                                                                             | 2,200 mm                            |  |
|  | Feeding belt:                                                                  |                                                                         |   | Oneration                                                                           |                                     |  |
|  | belt width:                                                                    | 650 mm                                                                  |   | Operation:                                                                          | 4 900 mm                            |  |
|  | belt length:                                                                   | 2,000 mm                                                                |   | length:<br>width:                                                                   | 4,800 mm<br>2,900 mm                |  |
|  | belt type:                                                                     | smoother belt                                                           |   | height:                                                                             | 2,900 mm                            |  |
|  | belt speed:                                                                    | dispatchable                                                            |   | neight.                                                                             | 2,200 mm                            |  |
|  | profiled belt:                                                                 | possible                                                                |   | Conveyor belt fine fraction:                                                        |                                     |  |
|  |                                                                                |                                                                         |   | belt width:                                                                         | 800 mm                              |  |
|  | Single tromme                                                                  |                                                                         |   | belt length:                                                                        | 1,760 mm                            |  |
|  | surface:                                                                       | 3 m² (outer screening)                                                  |   | belt type:                                                                          | smooth belt, mechanic fold-away     |  |
|  | diameter:                                                                      | 900 mm                                                                  |   | drop off side:                                                                      | left                                |  |
|  | length:                                                                        | 1,500 mm                                                                |   | drop off height:                                                                    | 1,400 mm                            |  |
|  | speed:                                                                         | 18 U/min                                                                |   |                                                                                     |                                     |  |
|  | drive:                                                                         | smooth start, not adjustable                                            |   | Capacity:                                                                           | 5 - 20 m³/hour                      |  |
|  |                                                                                | direct over belt pulleys                                                | _ |                                                                                     | depending on condition of material, |  |
|  | Cleaning brush:                                                                |                                                                         |   |                                                                                     | mesh size and feeding               |  |
|  | diameter: 350 mm, self regular                                                 |                                                                         |   |                                                                                     |                                     |  |
|  | diameter.                                                                      |                                                                         |   | 2 fractions:                                                                        |                                     |  |
|  | Power:                                                                         |                                                                         |   | fine fraction:                                                                      | 2 - 80 mm, on demand                |  |
|  | electric drive (16A)                                                           |                                                                         |   | coarse fraction                                                                     | : up to a maximum 200 mm (standard) |  |
|  | power input approx. 5 kW (6,5 kVA) (standard)                                  |                                                                         |   | •                                                                                   |                                     |  |
|  | optional:                                                                      | petrol power generator 6,4 kW                                           |   | Screen materia                                                                      |                                     |  |
|  | •                                                                              | (not included)<br>5,6 kW<br>6,6 l                                       |   | sand, saw dust, wood chips, compost and recycling materials, stones and gravel sand |                                     |  |
|  | Prime power:                                                                   |                                                                         |   |                                                                                     |                                     |  |
|  | Tank capacity:                                                                 |                                                                         |   | Colour / Coats                                                                      |                                     |  |
|  | Weight:                                                                        | 79 kg                                                                   |   | polyurethane one-coat topcoat                                                       |                                     |  |
|  | Measures: 770 x 520 x 650 mm<br>For MS 1000 without additional electrical load |                                                                         |   | silo, engine cover and side covers:                                                 |                                     |  |
|  |                                                                                |                                                                         |   | RAL 6001 green                                                                      |                                     |  |
|  |                                                                                |                                                                         |   | chassis, screen                                                                     |                                     |  |
|  |                                                                                |                                                                         |   | RAL 7022 umbr                                                                       |                                     |  |
|  |                                                                                |                                                                         |   | conveyor belt frame:                                                                |                                     |  |

#### DIMENSIONS

Illustration may contain extra charge options. All details are subject to technical modifications and future developments. Further distribution and any kind of publication is permitted only with written approval of the Zemmler Siebanlagen GmbH.