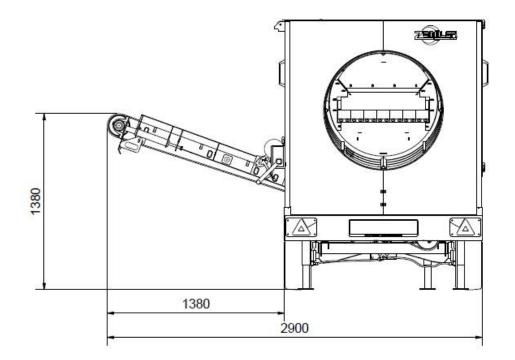

#### **TECHNICAL DESCRIPTION**

|  | Base frame:<br>chassis:                                                        | rubber suspension single axle                                           |   | Weight:                                                                             | max. 1,800 kg                       |  |
|--|--------------------------------------------------------------------------------|-------------------------------------------------------------------------|---|-------------------------------------------------------------------------------------|-------------------------------------|--|
|  | tires:                                                                         | 2 x 195/70 R13C,<br>load capacity each 900 kg<br>braking axle VGB 18-MV |   | Hitch:                                                                              |                                     |  |
|  | brake:                                                                         |                                                                         |   | Trailer hitch ball Ø 50 mm according ISO24347                                       |                                     |  |
|  |                                                                                |                                                                         |   | Dimensions:                                                                         |                                     |  |
|  | Feeder:                                                                        |                                                                         |   | Transportation:                                                                     |                                     |  |
|  | cubage:                                                                        | approx.1 m <sup>3</sup>                                                 |   | length:                                                                             | 4,800 mm                            |  |
|  | loading height:                                                                |                                                                         |   | width:                                                                              | 1,900 mm                            |  |
|  | loading length:                                                                | 2,350 mm                                                                |   | height:                                                                             | 2,200 mm                            |  |
|  | Feeding belt:                                                                  |                                                                         |   | Oneration                                                                           |                                     |  |
|  | belt width:                                                                    | 650 mm                                                                  |   | Operation:                                                                          | 4 900 mm                            |  |
|  | belt length:                                                                   | 2,000 mm                                                                |   | length:<br>width:                                                                   | 4,800 mm<br>2,900 mm                |  |
|  | belt type:                                                                     | smoother belt                                                           |   | height:                                                                             | 2,900 mm                            |  |
|  | belt speed:                                                                    | dispatchable                                                            |   | neight.                                                                             | 2,200 mm                            |  |
|  | profiled belt:                                                                 | possible                                                                |   | Conveyor belt fine fraction:                                                        |                                     |  |
|  |                                                                                |                                                                         |   | belt width:                                                                         | 800 mm                              |  |
|  | Single tromme                                                                  |                                                                         |   | belt length:                                                                        | 1,760 mm                            |  |
|  | surface:                                                                       | 3 m² (outer screening)                                                  |   | belt type:                                                                          | smooth belt, mechanic fold-away     |  |
|  | diameter:                                                                      | 900 mm                                                                  |   | drop off side:                                                                      | left                                |  |
|  | length:                                                                        | 1,500 mm                                                                |   | drop off height:                                                                    | 1,400 mm                            |  |
|  | speed:                                                                         | 18 U/min                                                                |   |                                                                                     |                                     |  |
|  | drive:                                                                         | smooth start, not adjustable                                            |   | Capacity:                                                                           | 5 - 20 m³/hour                      |  |
|  |                                                                                | direct over belt pulleys                                                | _ |                                                                                     | depending on condition of material, |  |
|  | Cleaning brush:                                                                |                                                                         |   |                                                                                     | mesh size and feeding               |  |
|  | diameter: 350 mm, self regular                                                 |                                                                         |   |                                                                                     |                                     |  |
|  | diameter.                                                                      |                                                                         |   | 2 fractions:                                                                        |                                     |  |
|  | Power:                                                                         |                                                                         |   | fine fraction:                                                                      | 2 - 80 mm, on demand                |  |
|  | electric drive (16A)                                                           |                                                                         |   | coarse fraction                                                                     | : up to a maximum 200 mm (standard) |  |
|  | power input approx. 5 kW (6,5 kVA) (standard)                                  |                                                                         |   | •                                                                                   |                                     |  |
|  | optional:                                                                      | petrol power generator 6,4 kW                                           |   | Screen materia                                                                      |                                     |  |
|  | •                                                                              | (not included)<br>5,6 kW<br>6,6 l                                       |   | sand, saw dust, wood chips, compost and recycling materials, stones and gravel sand |                                     |  |
|  | Prime power:                                                                   |                                                                         |   |                                                                                     |                                     |  |
|  | Tank capacity:                                                                 |                                                                         |   | Colour / Coats                                                                      |                                     |  |
|  | Weight:                                                                        | 79 kg                                                                   |   | polyurethane one-coat topcoat                                                       |                                     |  |
|  | Measures: 770 x 520 x 650 mm<br>For MS 1000 without additional electrical load |                                                                         |   | silo, engine cover and side covers:                                                 |                                     |  |
|  |                                                                                |                                                                         |   | RAL 6001 green                                                                      |                                     |  |
|  |                                                                                |                                                                         |   | chassis, screen                                                                     |                                     |  |
|  |                                                                                |                                                                         |   | RAL 7022 umbr                                                                       |                                     |  |
|  |                                                                                |                                                                         |   | conveyor belt frame:                                                                |                                     |  |

#### DIMENSIONS

Illustration may contain extra charge options. All details are subject to technical modifications and future developments. Further distribution and any kind of publication is permitted only with written approval of the Zemmler Siebanlagen GmbH.