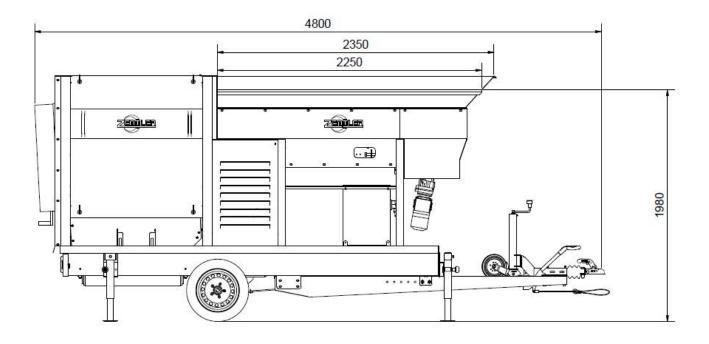

#### **TECHNICAL DESCRIPTION**

|  | Base frame:<br>chassis:                                                        | rubber suspension single axle                                           |   | Weight:                                                                             | max. 1,800 kg                       |  |
|--|--------------------------------------------------------------------------------|-------------------------------------------------------------------------|---|-------------------------------------------------------------------------------------|-------------------------------------|--|
|  | tires:                                                                         | 2 x 195/70 R13C,<br>load capacity each 900 kg<br>braking axle VGB 18-MV |   | Hitch:                                                                              |                                     |  |
|  | brake:                                                                         |                                                                         |   | Trailer hitch ball Ø 50 mm according ISO24347                                       |                                     |  |
|  |                                                                                |                                                                         |   | Dimensions:                                                                         |                                     |  |
|  | Feeder:                                                                        |                                                                         |   | Transportation:                                                                     |                                     |  |
|  | cubage:                                                                        | approx.1 m <sup>3</sup>                                                 |   | length:                                                                             | 4,800 mm                            |  |
|  | loading height:                                                                |                                                                         |   | width:                                                                              | 1,900 mm                            |  |
|  | loading length:                                                                | 2,350 mm                                                                |   | height:                                                                             | 2,200 mm                            |  |
|  | Feeding belt:                                                                  |                                                                         |   | Oneration                                                                           |                                     |  |
|  | belt width:                                                                    | 650 mm                                                                  |   | Operation:                                                                          | 4 900 mm                            |  |
|  | belt length:                                                                   | 2,000 mm                                                                |   | length:<br>width:                                                                   | 4,800 mm<br>2,900 mm                |  |
|  | belt type:                                                                     | smoother belt                                                           |   | height:                                                                             | 2,900 mm                            |  |
|  | belt speed:                                                                    | dispatchable                                                            |   | neight.                                                                             | 2,200 mm                            |  |
|  | profiled belt:                                                                 | possible                                                                |   | Conveyor belt fine fraction:                                                        |                                     |  |
|  |                                                                                |                                                                         |   | belt width:                                                                         | 800 mm                              |  |
|  | Single tromme                                                                  |                                                                         |   | belt length:                                                                        | 1,760 mm                            |  |
|  | surface:                                                                       | 3 m² (outer screening)                                                  |   | belt type:                                                                          | smooth belt, mechanic fold-away     |  |
|  | diameter:                                                                      | 900 mm                                                                  |   | drop off side:                                                                      | left                                |  |
|  | length:                                                                        | 1,500 mm                                                                |   | drop off height:                                                                    | 1,400 mm                            |  |
|  | speed:                                                                         | 18 U/min                                                                |   |                                                                                     |                                     |  |
|  | drive:                                                                         | smooth start, not adjustable                                            |   | Capacity:                                                                           | 5 - 20 m³/hour                      |  |
|  |                                                                                | direct over belt pulleys                                                | _ |                                                                                     | depending on condition of material, |  |
|  | Cleaning brush:                                                                |                                                                         |   |                                                                                     | mesh size and feeding               |  |
|  | diameter: 350 mm, self regular                                                 |                                                                         |   |                                                                                     |                                     |  |
|  | diameter.                                                                      |                                                                         |   | 2 fractions:                                                                        |                                     |  |
|  | Power:                                                                         |                                                                         |   | fine fraction:                                                                      | 2 - 80 mm, on demand                |  |
|  | electric drive (16A)                                                           |                                                                         |   | coarse fraction                                                                     | : up to a maximum 200 mm (standard) |  |
|  | power input approx. 5 kW (6,5 kVA) (standard)                                  |                                                                         |   | •                                                                                   |                                     |  |
|  | optional:                                                                      | petrol power generator 6,4 kW                                           |   | Screen materia                                                                      |                                     |  |
|  | •                                                                              | (not included)<br>5,6 kW<br>6,6 l                                       |   | sand, saw dust, wood chips, compost and recycling materials, stones and gravel sand |                                     |  |
|  | Prime power:                                                                   |                                                                         |   |                                                                                     |                                     |  |
|  | Tank capacity:                                                                 |                                                                         |   | Colour / Coats                                                                      |                                     |  |
|  | Weight:                                                                        | 79 kg                                                                   |   | polyurethane one-coat topcoat                                                       |                                     |  |
|  | Measures: 770 x 520 x 650 mm<br>For MS 1000 without additional electrical load |                                                                         |   | silo, engine cover and side covers:                                                 |                                     |  |
|  |                                                                                |                                                                         |   | RAL 6001 green                                                                      |                                     |  |
|  |                                                                                |                                                                         |   | chassis, screen                                                                     |                                     |  |
|  |                                                                                |                                                                         |   | RAL 7022 umbr                                                                       |                                     |  |
|  |                                                                                |                                                                         |   | conveyor belt frame:                                                                |                                     |  |

#### DIMENSIONS

Illustration may contain extra charge options. All details are subject to technical modifications and future developments. Further distribution and any kind of publication is permitted only with written approval of the Zemmler Siebanlagen GmbH.